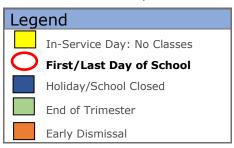

| Notes:                          |
|---------------------------------|
| Aug 5-16: In-Service Days       |
| Aug 19: First Day of School     |
| Sep 2: Labor Day                |
| Sep 27: Parent/Teacher Confs    |
| Oct 14: Columbus Day*           |
| Nov. 15: In-Service Day         |
| Nov 22: Early Dismissal         |
| Nov 25-29: Thanksgiving Week    |
| Dec 20-Jan 3: Christmas Break   |
| Jan 6: In-Service Day           |
| Jan 20: M.L.K. Day*             |
| Feb 7: Parent/Teacher Confs     |
| Feb 17: Presidents' Day*        |
| Feb 28: In-Service Day          |
| Mar 17-21: Spring Break         |
| Apr 17: Early Dismissal         |
| Apr 18: Good Friday             |
| Apr 21: School Holiday          |
| May 16: Senior Last Day         |
| May 21: Last Day of School &    |
| Early Dismissal                 |
| May 22-23: In-Service Day       |
| May 26: Memorial Day            |
| *Inclement Weather Make-up Days |